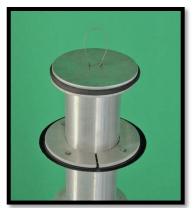

## **Hollow Floats (Radar/Displacer)**

- \*Acts as a Secondary Stilling Well allowing you to Gauge through the Float; No Need to Remove for Gauging
- \*Remove "Hat" to gauge/replace "hat" to complete seal after gauging
- \*Displacer & Radar Types available
- \*Includes Launch & Retrieval Tool
- \*Adjustable PTFE Seals can ride at Desired Level
- \*Available in Multiple Sizes