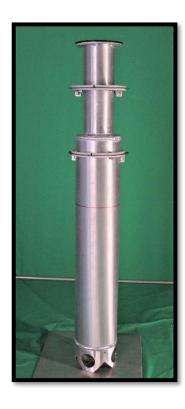

## **Hollow Floats (Radar/Displacer)**

- \*Acts as a Secondary Stilling Well allowing you to Gauge through the Float; No Need to Remove for Gauging
- \*Remove "Hat" to gauge/replace "hat" to complete seal after gauging
- \*Displacer & Radar Types available
- \*Includes Launch & Retrieval Tool
- \*Adjustable PTFE Seals can ride at Desired Level
- \*Available in Multiple Sizes