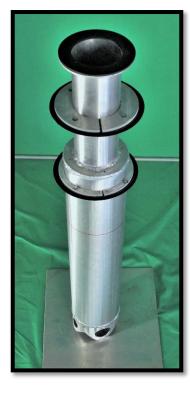

## **Hollow Floats (Radar/Displacer)**

- \*Acts as a Secondary Stilling Well allowing you to Gauge through the Float; No Need to Remove for Gauging
- \*Remove "Hat" to gauge/replace "hat" to complete seal after gauging
- \*Displacer & Radar Types available
- \*Includes Launch & Retrieval Tool
- \*Adjustable PTFE Seals can ride at Desired Level
- \*Available in Multiple Sizes