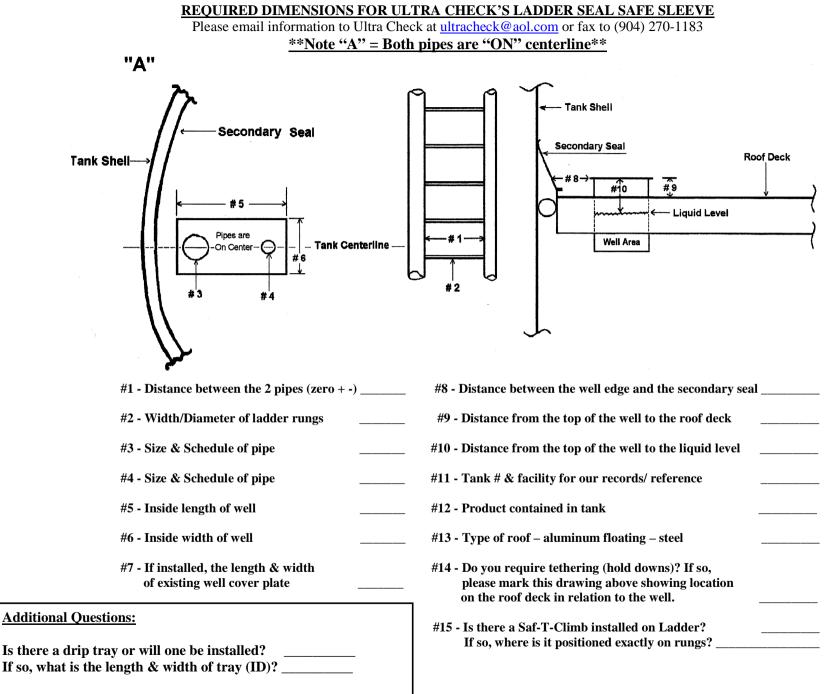

## **LADDER SEAL SPECIFICATION SHEETS**

Please find attached our Ladder Seal Spec Sheets A & B. Please fill out the appropriate form based on whether the well is: "ON" Centerline (A), or "OFF" Centerline (B).

NOTE: Each Ladder Seal is custom made according to the provided specifications. Please fill out form in its entirety as each question is crucial to the building process and to ensure a proper fit as well as to be sure the proper sealing materials are utilized.