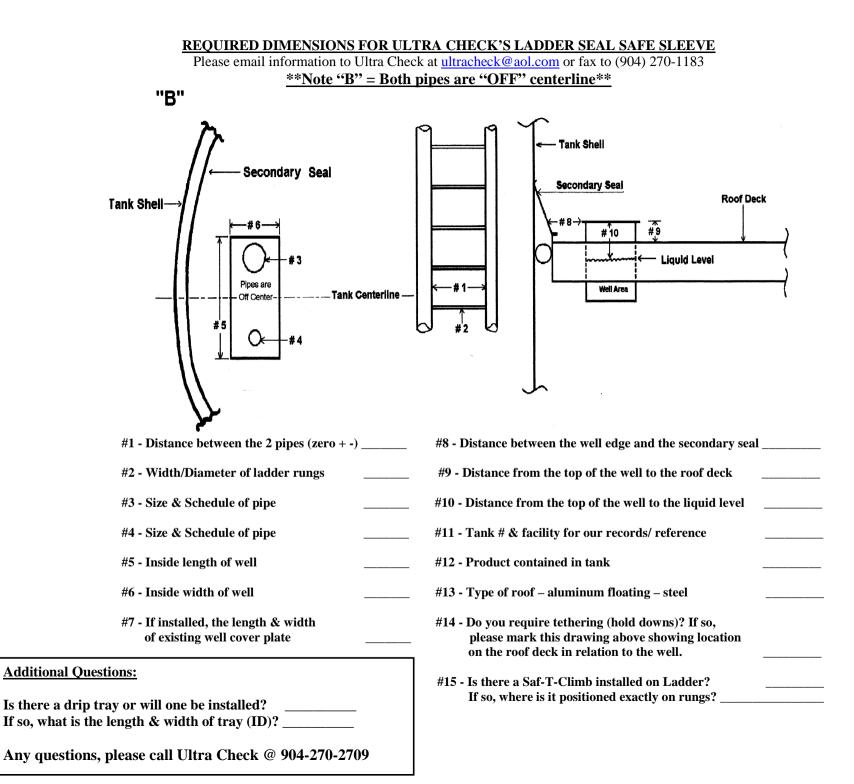

## **LADDER SEAL SPECIFICATION SHEETS**

Please find attached our Ladder Seal Spec Sheets A & B. Please fill out the appropriate form based on whether the well is: "ON" Centerline (A), or "OFF" Centerline (B).

NOTE: Each Ladder Seal is custom made according to the provided specifications. Please fill out form in its entirety as each question is crucial to the building process and to ensure a proper fit as well as to be sure the proper sealing materials are utilized.