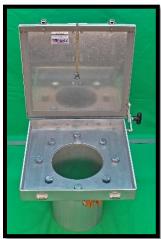

## 16" x 16" x 1.5"

The Pan Style Hatch is desirable when Sinks are too Large, Hatch is required or to use with our Float Systems.

Keeps Area Clean when Gauging Takes Place

Available in the Standard Aluminum with SS Hardware or in Stainless Steel with SS Hardware

Available in Multiple Sizes & Compatible with our Vapor Check & Tall Float

Gasketed Lid for our Cable to pass thru and Ring Bolt for "Hang from the Hatch" Type Floats

Easy Installation/Takes Place of Gauge Hatch/Bolts Directly to Flange with Supplied Mounting Hardware

Gauge Tab for consistent gauging point

Heavy Duty Locking Lid

Easy Installation/Takes the Place of Gauge Hatch/Bolts Directly to Flange with Supplied Mounting Hardware