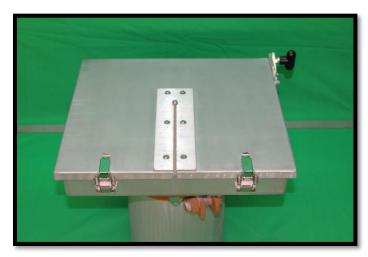

## Pan-Style Hatch

## 16" x 16" x 1.5"

The Pan Style Hatch is desirable when Sinks are too Large, Hatch is required or to use with our Float Systems.

Keeps Area Clean when Gauging Takes Place

Available in the Standard Aluminum with SS Hardware or in Stainless Steel with SS Hardware

Available in Multiple Sizes & Compatible with our Vapor Check & Tall Float

Gasketed Lid for our Cable to pass thru and Ring Bolt for "Hang from the Hatch" Type Floats

Easy Installation/Takes Place of Gauge Hatch/Bolts Directly to Flange with Supplied Mounting Hardware

Gauge Tab for consistent gauging point

Heavy Duty Locking Lid

Easy Installation/Takes the Place of Gauge Hatch/Bolts Directly to Flange with Supplied Mounting Hardware