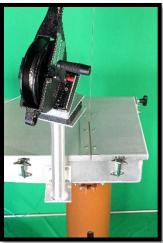

## Optional Float System:

**Drip Sink with Optional Vapor Check Float** 

Twin Seal Float Assembly with Reel & Pedestal Bracket

Available in Standard and Special-Order Sizes

Vapor Check Reel for Easy Launch & Retrieval

Standard PTFE Seals/Stainless Steel Cable (no messy chains)

Swivels 180 Degrees to Allow for Easy Access to Gauging

Float available in Standard Aluminum or in Stainless Steel

Easy Installation; Just mounts to Drip Sink with Pedestal Bracket