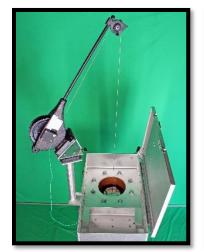

## Optional Float System:

**Drip Sink with Optional Vapor Check Float** 

Twin Seal Float Assembly with Reel & Pedestal Bracket

Available in Standard and Special-Order Sizes

Vapor Check Reel for Easy Launch & Retrieval

Standard PTFE Seals/Stainless Steel Cable (no messy chains)

Swivels 180 Degrees to Allow for Easy Access to Gauging

Float available in Standard Aluminum or in Stainless Steel

Easy Installation; Just mounts to Drip Sink with Pedestal Bracket